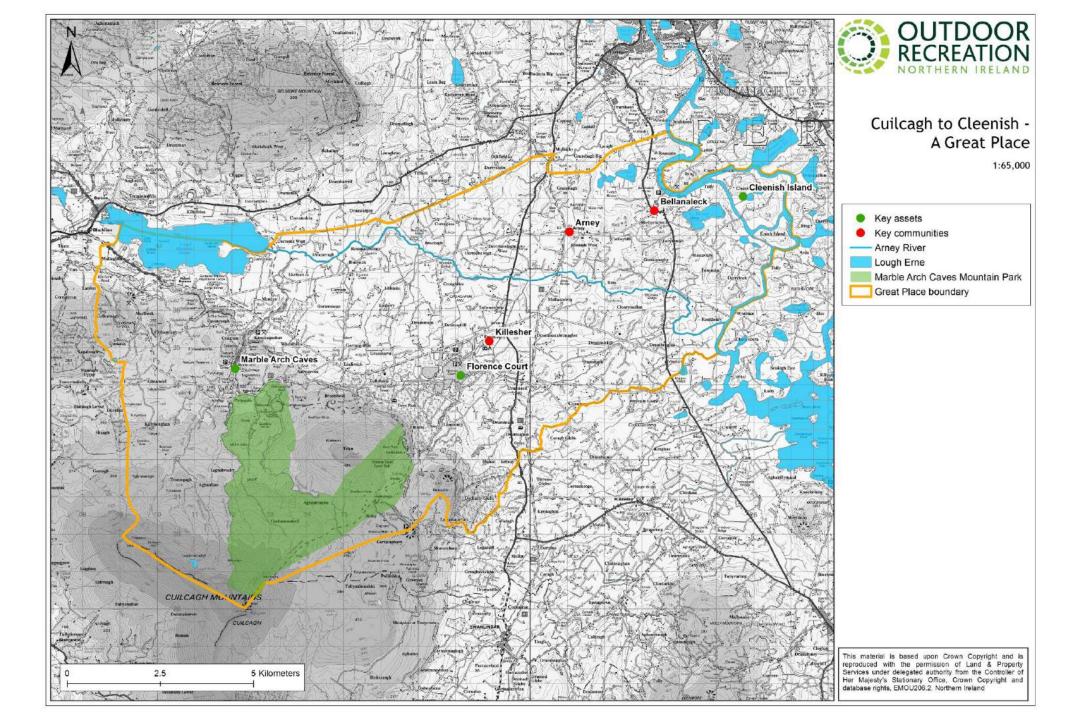

# Education and Youth Service (NI) Order 1986

The project has received £270,000 of funding from the National Lottery via the Heritage Lottery Fund (HLF) with additional funding provided by Fermanagh and Omagh District Council and Outdoor Recreation Northern Ireland. The HLF investment was made possible through the National Lottery's ground-breaking 'Great Place Scheme,' with 'Cuilcagh to Cleenish: A Great Place' being one of only four projects in Northern Ireland to receive funding through this scheme