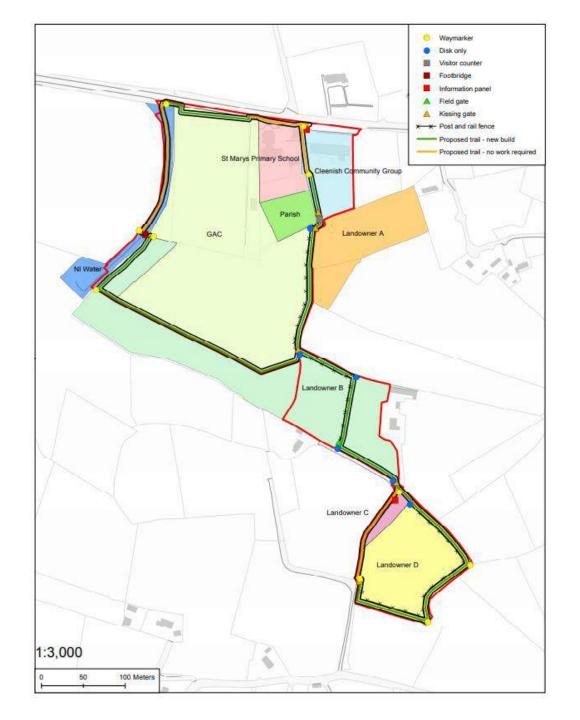

and Council at time of creating the PPA
- Under PPA the Council usually takes on the liability of the Permissive Path
- Council usually takes on management and maintenance of the Permissive Path.

# Education and Youth Service (NI) Order 1986









The project has received £270,000 of funding from the National Lottery via the Heritage Lottery Fund (HLF) with additional funding provided by Fermanagh and Omagh District Council and Outdoor Recreation Northern Ireland. The HLF investment was made possible through the National Lottery's ground-breaking 'Great Place Scheme,' with 'Cuilcagh to Cleenish: A Great Place' being one of only four projects in Northern Ireland to receive funding through this scheme

#### **Partners**



























# **Arney Community Battlefield Trail**



# Nixon Hall Community Trail



## **PPA** example

THIS AGREEMENT is made on the <date> between Bellanaleck GAC (hereinafter called "the Grantor") of the One Part and Fermanagh and Omagh District Council having its office at Townhall, Enniskillen in the County of Fermanagh (hereinafter called "the Council") of the Other Part.

Whereas in exercise of their duties in the promotion of countryside recreation and tourism development within their district the Council is desirous of acquiring for the benefit of the public a Lease of a permissive path hereinafter described in terms and conditions hereinafter contained. Now these presents witnesseth as follows:

- 1. The Grantor shall let and the Council shall take a permissive path or passage on foot at all times for all persons from time to ti