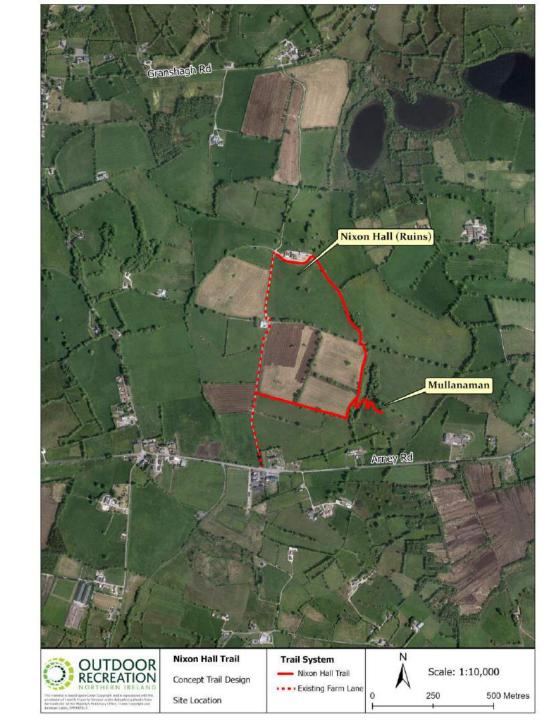

the PPA
- Under PPA the Council usually takes on the liability of the Permissive Path
- Council usually takes on management and maintenance of the Permissive Path.

# Education and Youth Service (NI) Order 1986









The project has received £270,000 of funding from the National Lottery via the Heritage Lottery Fund (HLF) with additional funding provided by Fermanagh and Omagh District Council and Outdoor Recreation Northern Ireland. The HLF investment was made possible through the National Lottery's ground-breaking 'Great Place Scheme,' with 'Cuilcagh to Cleenish: A Great Place' being one of only four projects in Northern Ireland to receive funding through this scheme

#### **Partners**



























# **Arney Community Battlefield Trail**



# Nixon Hall Community Trail



## **PPA** example

THIS AGREEMENT is made on the <date> between Bellanaleck GAC (hereinafter called "the Grantor") of the One Part and Fermanagh and Omagh District Council having its office at Townhall, Enniskillen in the County of Fermanagh (hereinafter called "the Council") of the Other Part.

Whereas in exercise of their duties in the promotion of countryside recreation and tourism development within their district the Council is desirous of acquiring for the benefit of the public a Lease of a permissive path hereinafter described in terms and conditions hereinafter contained. Now these presents witnesseth as follows:

- 1. The Grantor shall let and the Council shall take a permissive path or passage on foot at all times for all persons from time to time wishing to use same across th